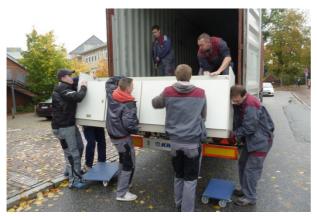

## 6 Physics-, Chemistry- and Biology classrooms and 250 glasses heading for PAKISTAN

Today a donation of 6 Physics-, Chemistry- and Biology classrooms donated by Carl-Maria – von Weber Gymnasiums EUTIN/SCHLESWIG-HOLSTEIN were loaded into two 40 ft containers and driven forth to PESHAWAR.

## Result of careful disassemble works

Our special thanks go for the extraordinarily strenuous caretaker Benjamin Boris Denissow, who disassembling the furniture handled with great care and thus ensured that the furniture will be given to PAK GERMAN MODEL SCHOOL PESHAWAR in a very good condition.